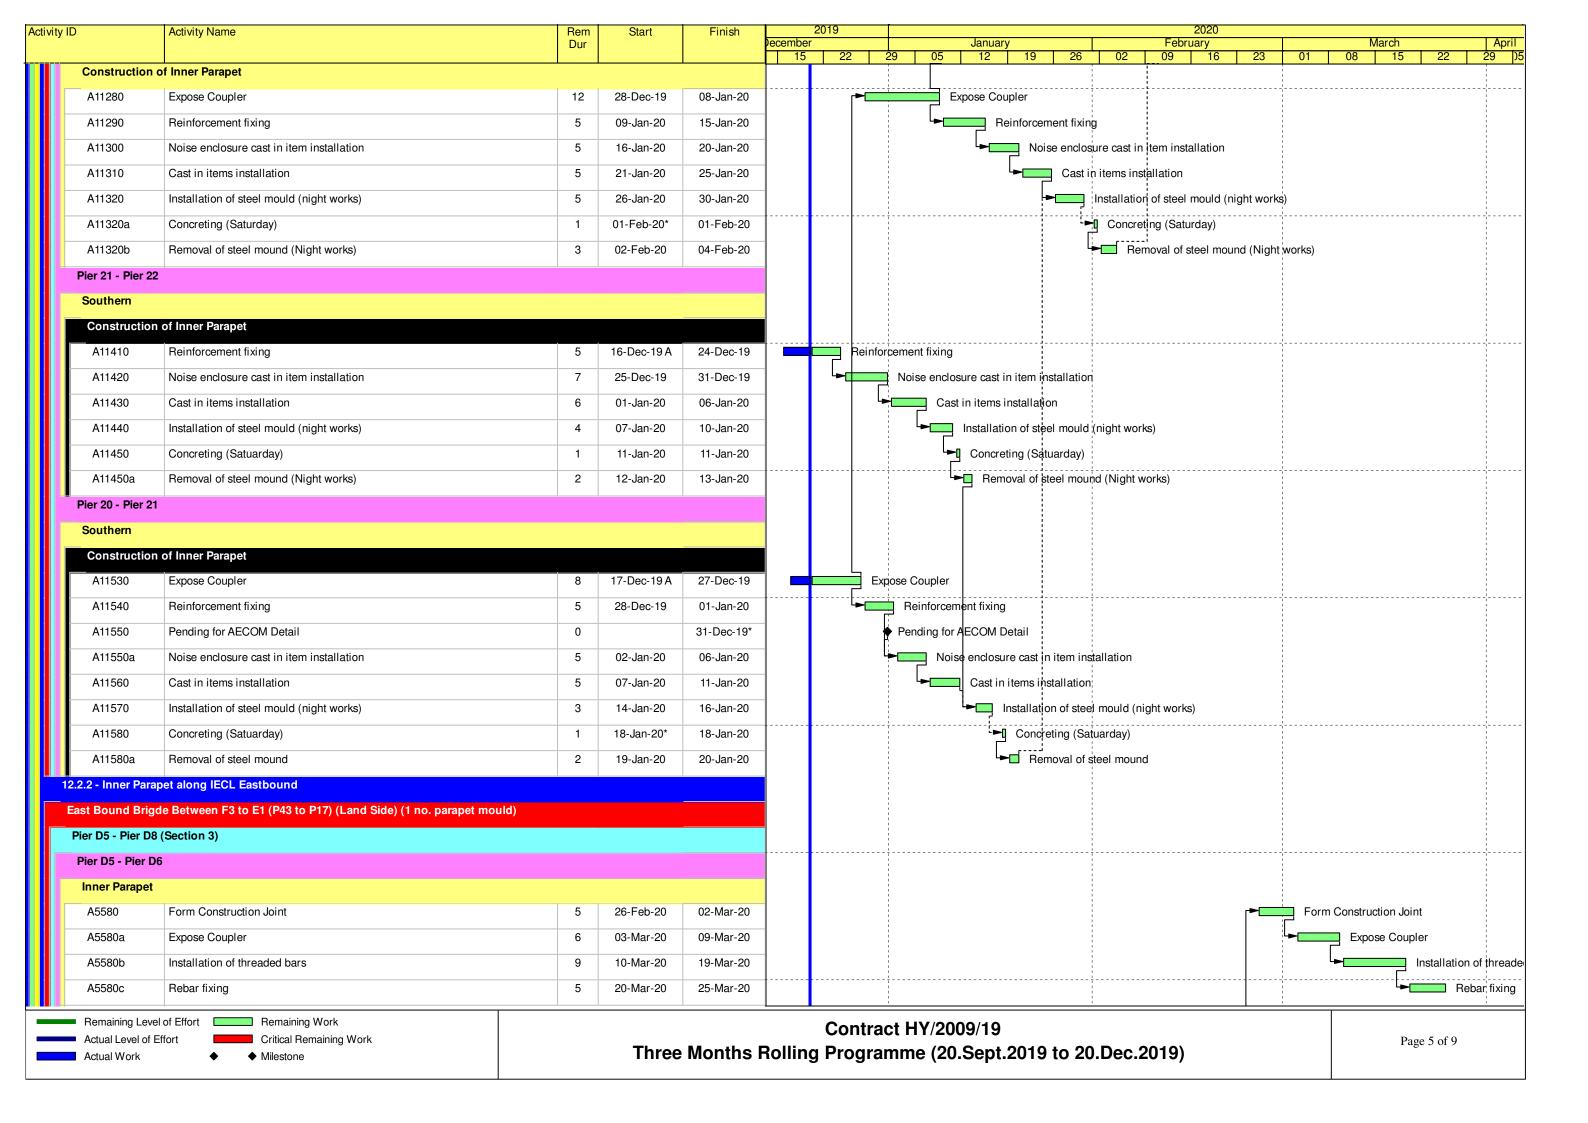

### Programme for Outstanding and Defective Works

CSF: PR/S-0336 REV D

Whit200902nasx/common\_use/01\_Construction Team/05\_Tunnel/03-7 Tunnel Portion 3&4/Precast Seawall Block/32 Programme/20190709\_Outstanding and Defective Works.mpp