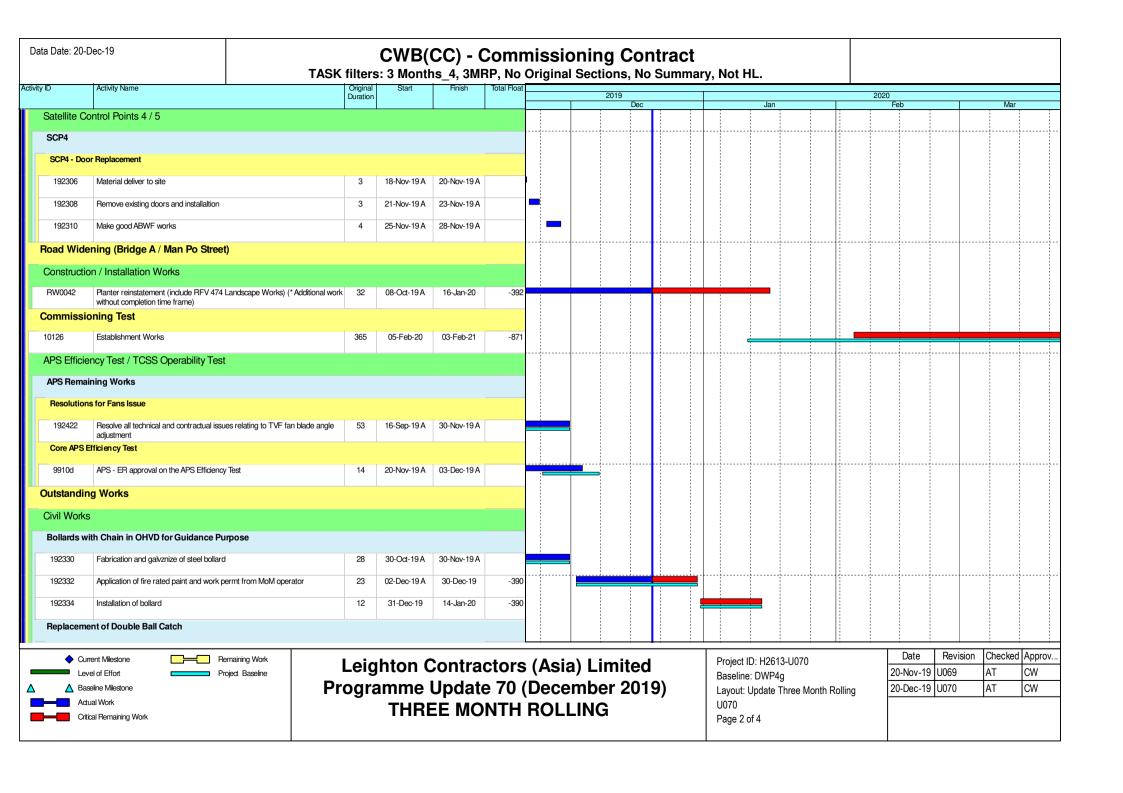

### Programme for Outstanding and Defective Works

CSF: PR/S-0336 REV D

Whit200902nasx/common\_use/01\_Construction Team/05\_Tunnel/03-7 Tunnel Portion 3&4/Precast Seawall Block/32 Programme/20190709\_Outstanding and Defective Works.mpp