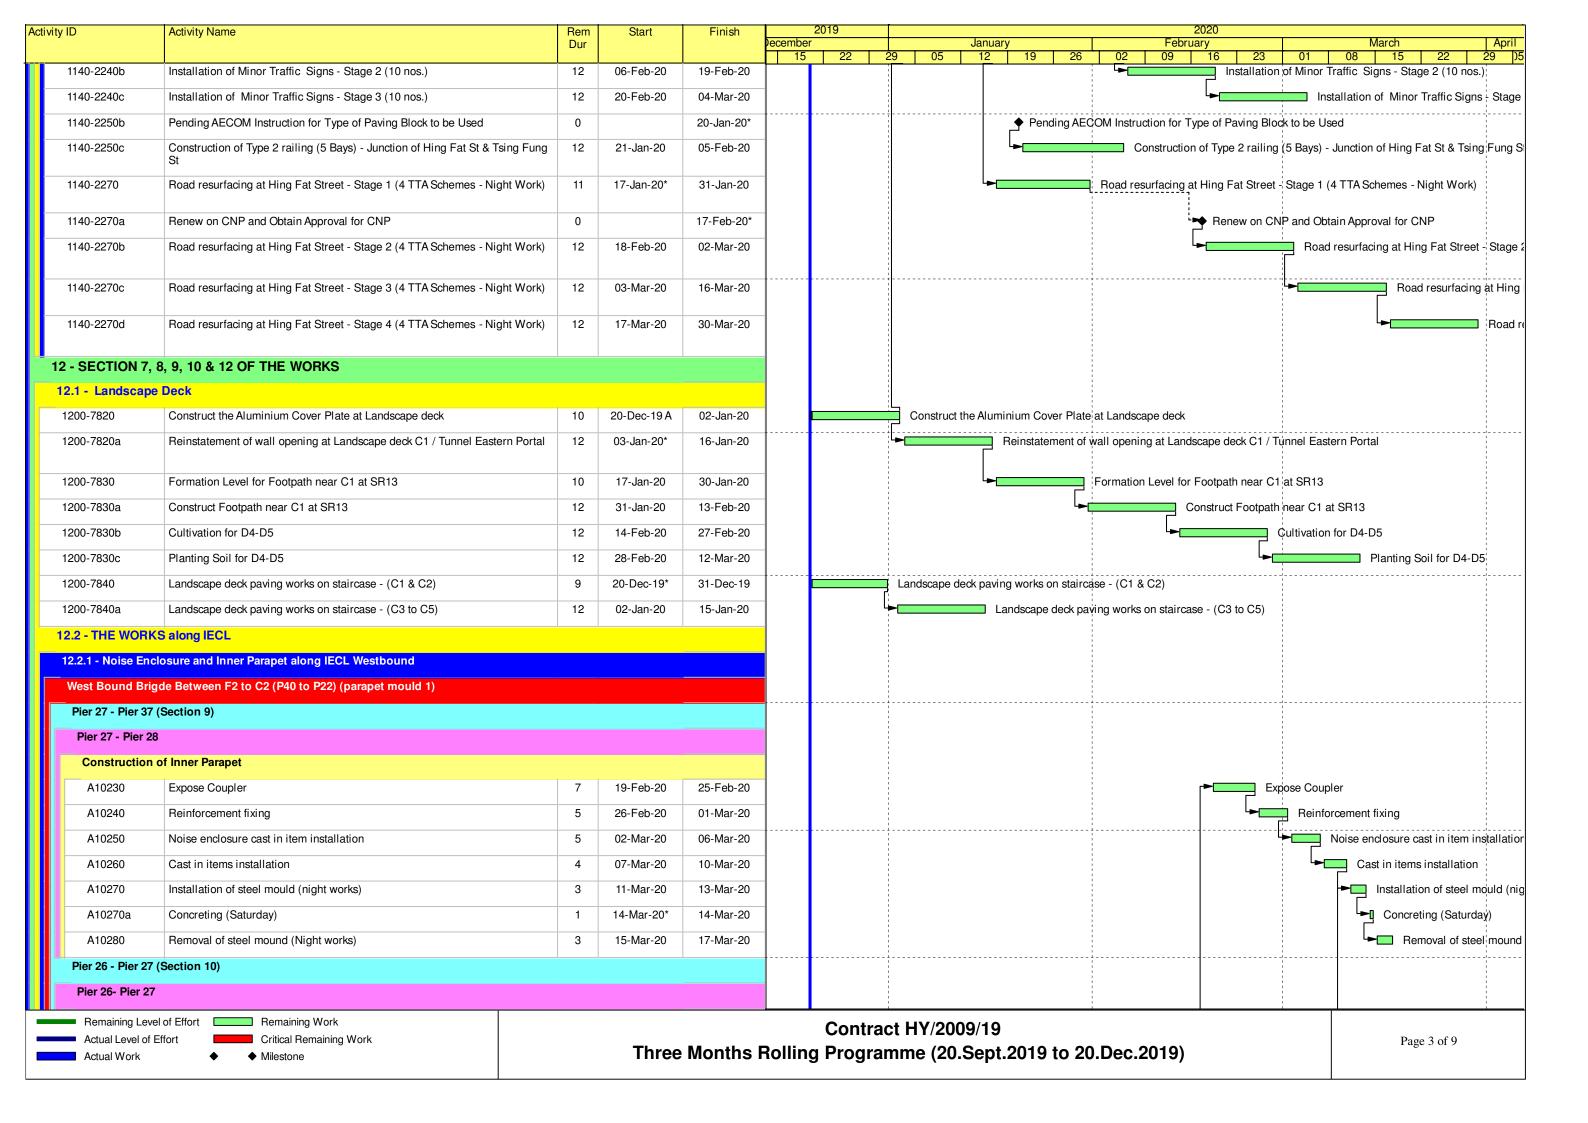

### Programme for Outstanding and Defective Works

CSF: PR/S-0336 REV D

Whit200902nasx/common\_use/01\_Construction Team/05\_Tunnel/03-7 Tunnel Portion 3&4/Precast Seawall Block/32 Programme/20190709\_Outstanding and Defective Works.mpp