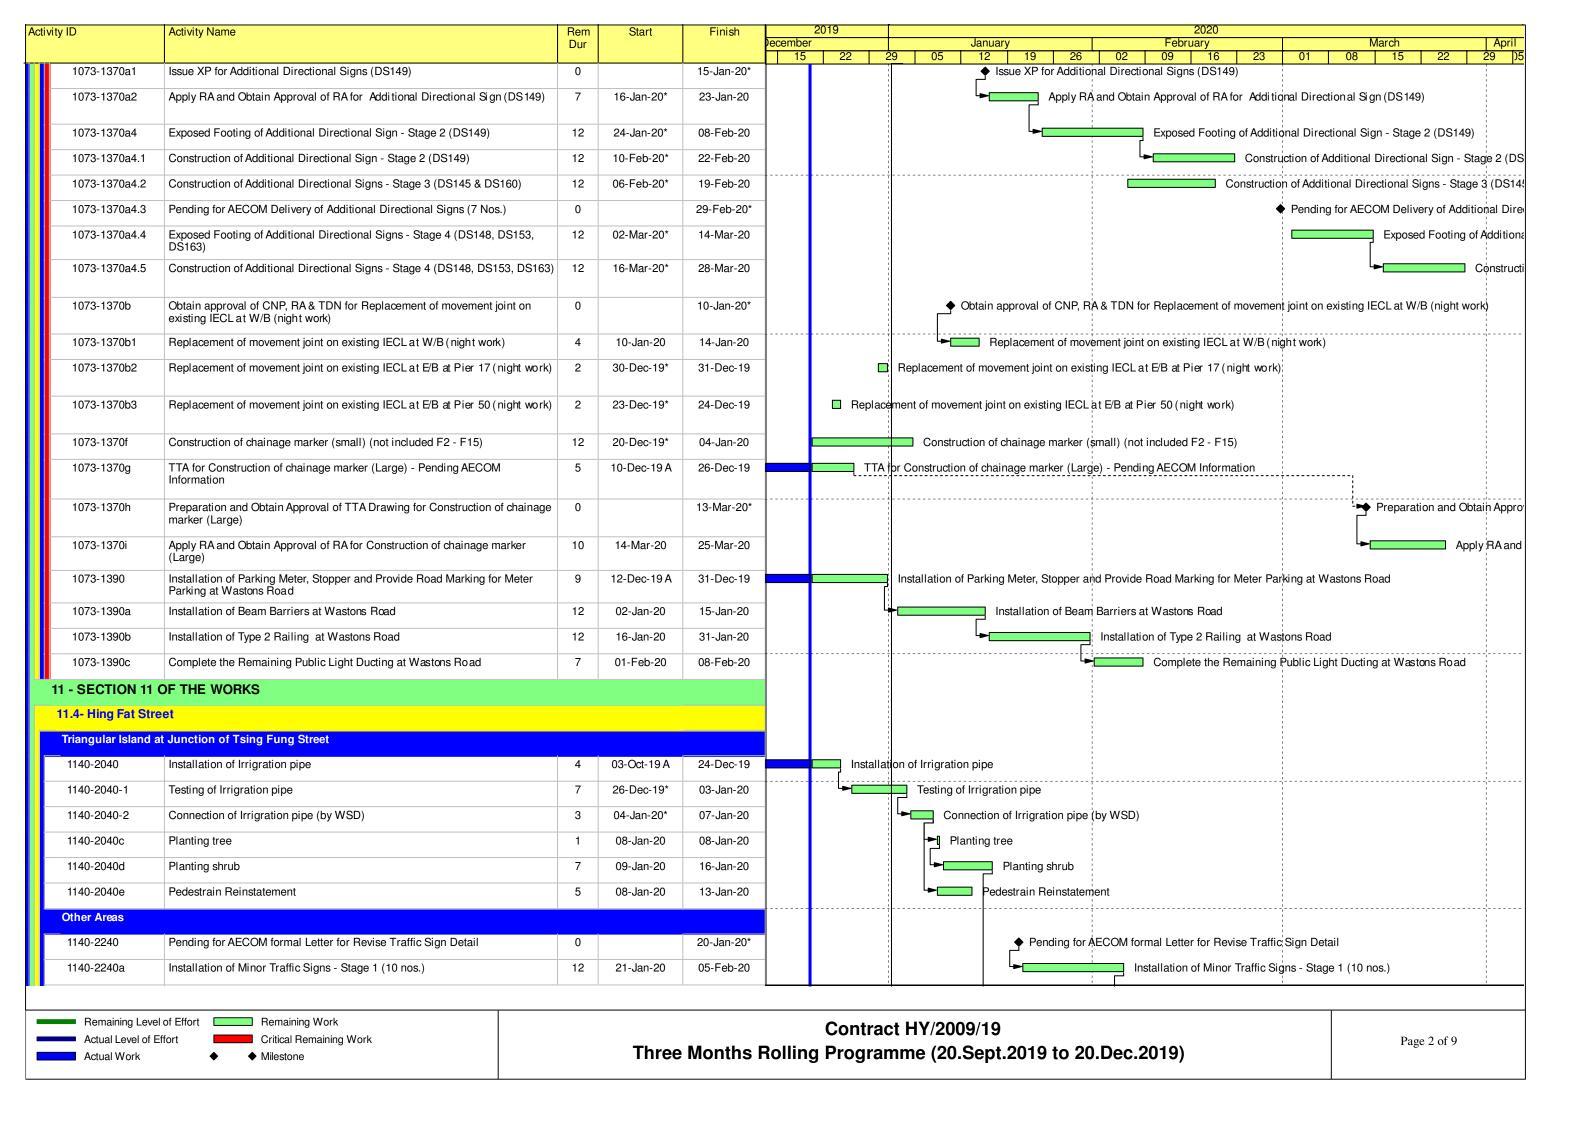

### Programme for Outstanding and Defective Works

CSF: PR/S-0336 REV D

Whit200902nasx/common\_use/01\_Construction Team/05\_Tunnel/03-7 Tunnel Portion 3&4/Precast Seawall Block/32 Programme/20190709\_Outstanding and Defective Works.mpp