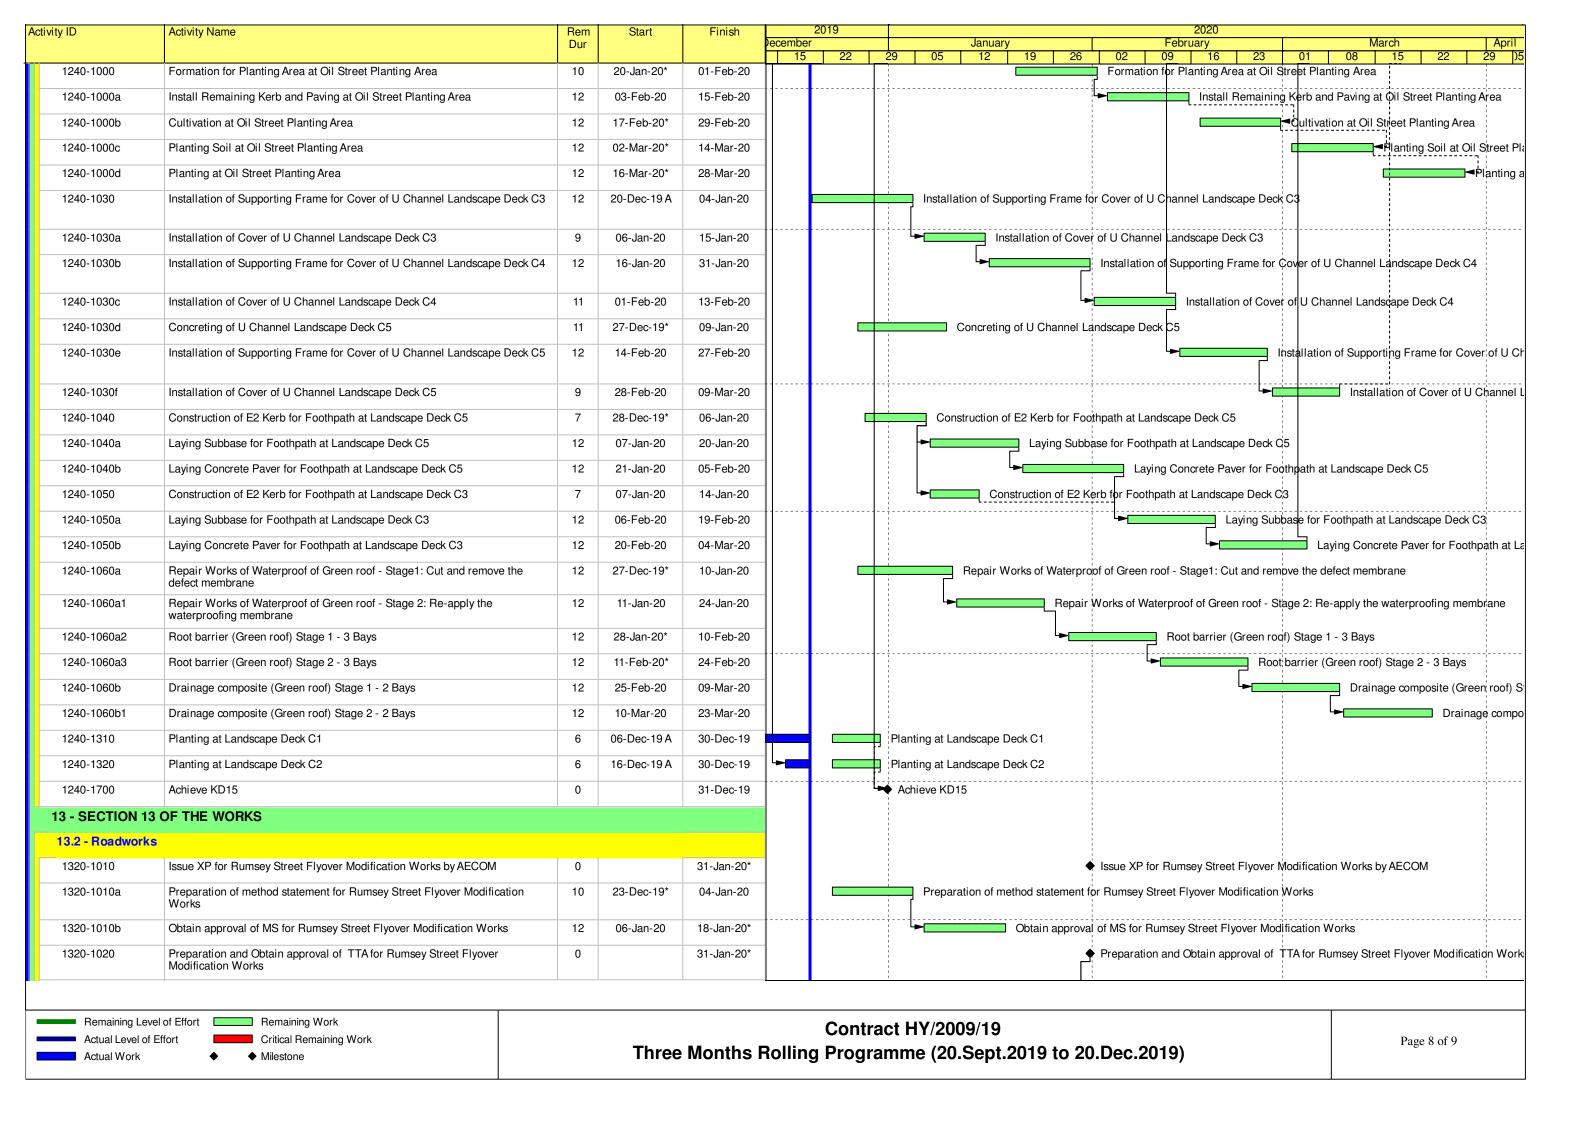

### Programme for Outstanding and Defective Works

CSF: PR/S-0336 REV D

Whit200902nasx/common\_use/01\_Construction Team/05\_Tunnel/03-7 Tunnel Portion 3&4/Precast Seawall Block/32 Programme/20190709\_Outstanding and Defective Works.mpp