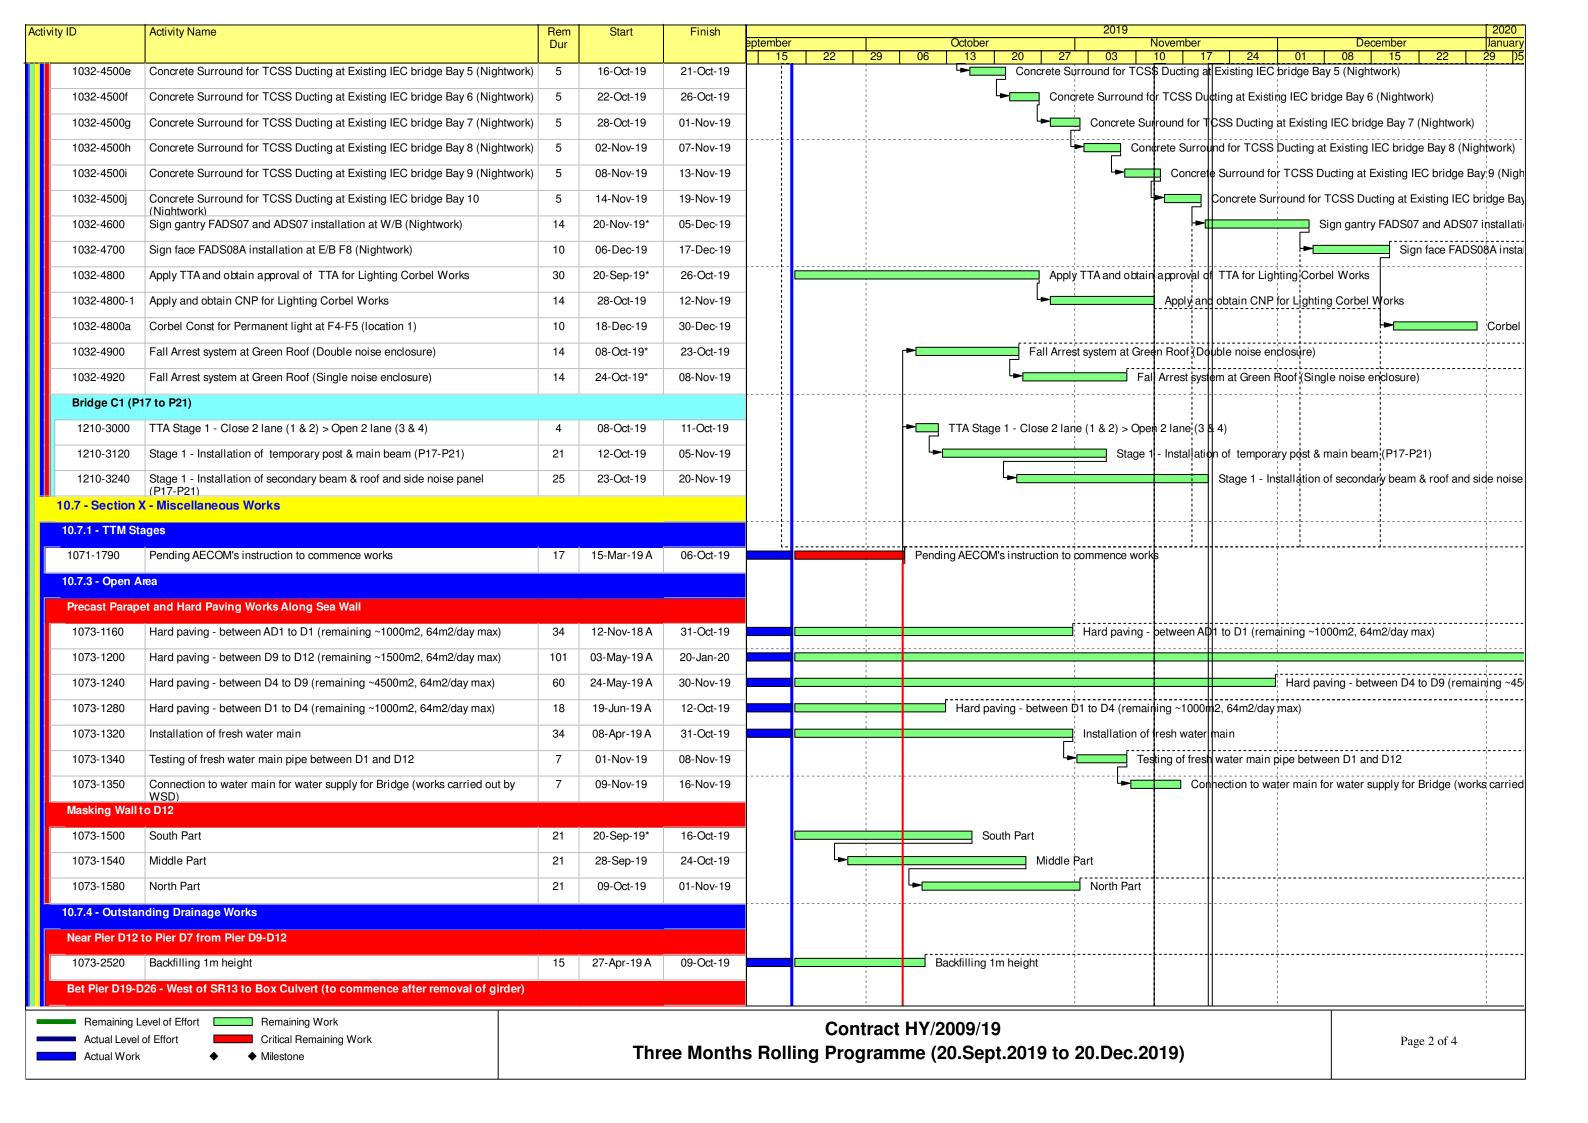

### Programme for Outstanding and Defective Works

CSF: PR/S-0336 REV D

Whit200902nasx/common\_use/01\_Construction Team/05\_Tunnel/03-7 Tunnel Portion 3&4/Precast Seawall Block/32 Programme/20190709\_Outstanding and Defective Works.mpp