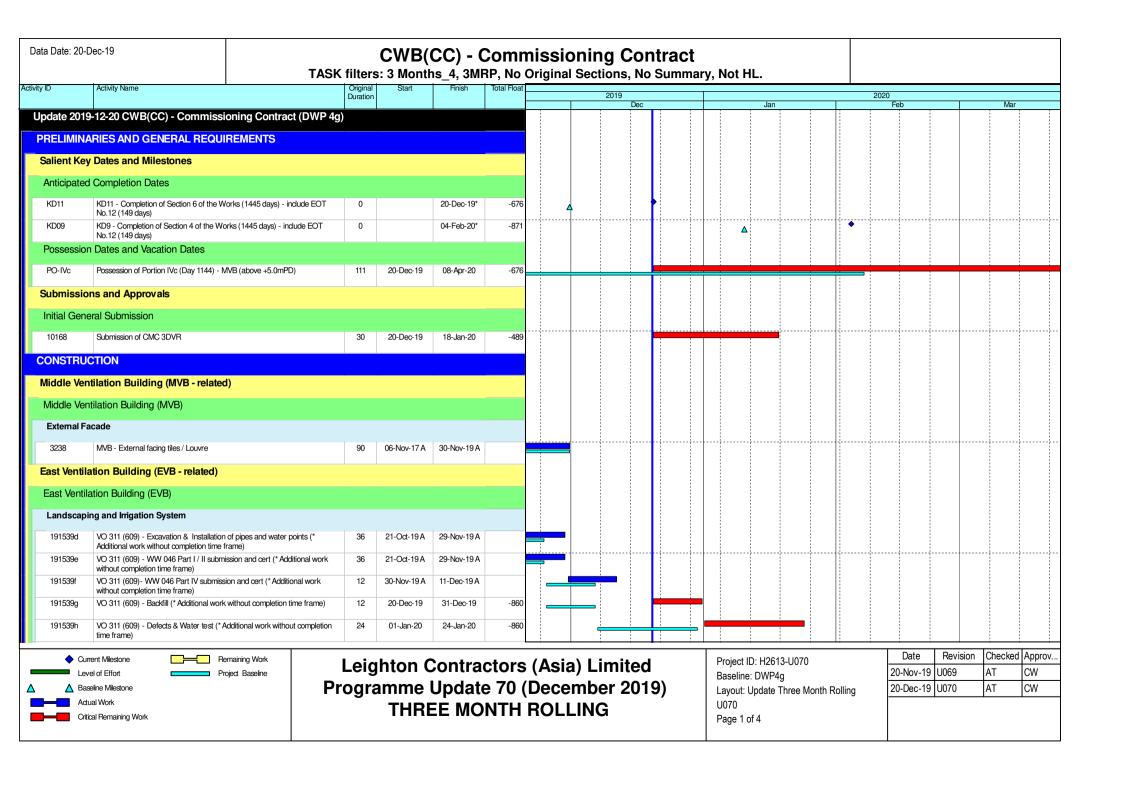

### Programme for Outstanding and Defective Works

CSF: PR/S-0336 REV D

Whit200902nasx/common\_use/01\_Construction Team/05\_Tunnel/03-7 Tunnel Portion 3&4/Precast Seawall Block/32 Programme/20190709\_Outstanding and Defective Works.mpp