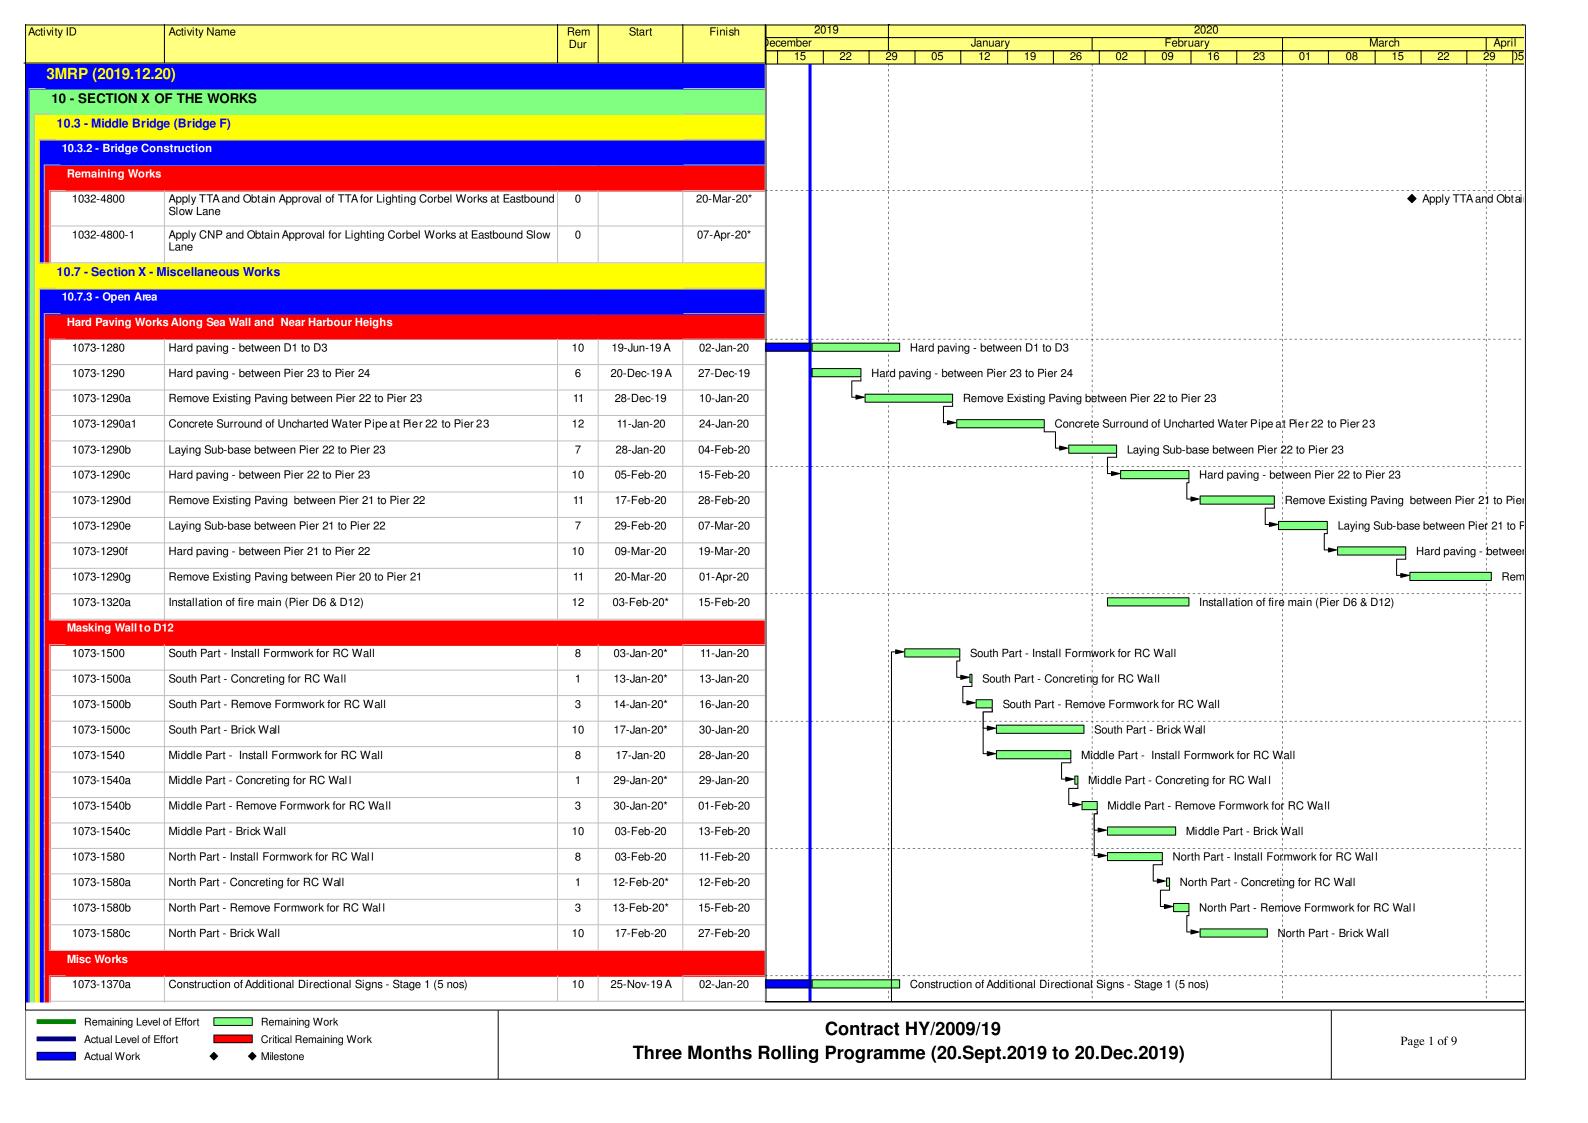

### Programme for Outstanding and Defective Works

CSF: PR/S-0336 REV D

Whit200902nasx/common\_use/01\_Construction Team/05\_Tunnel/03-7 Tunnel Portion 3&4/Precast Seawall Block/32 Programme/20190709\_Outstanding and Defective Works.mpp