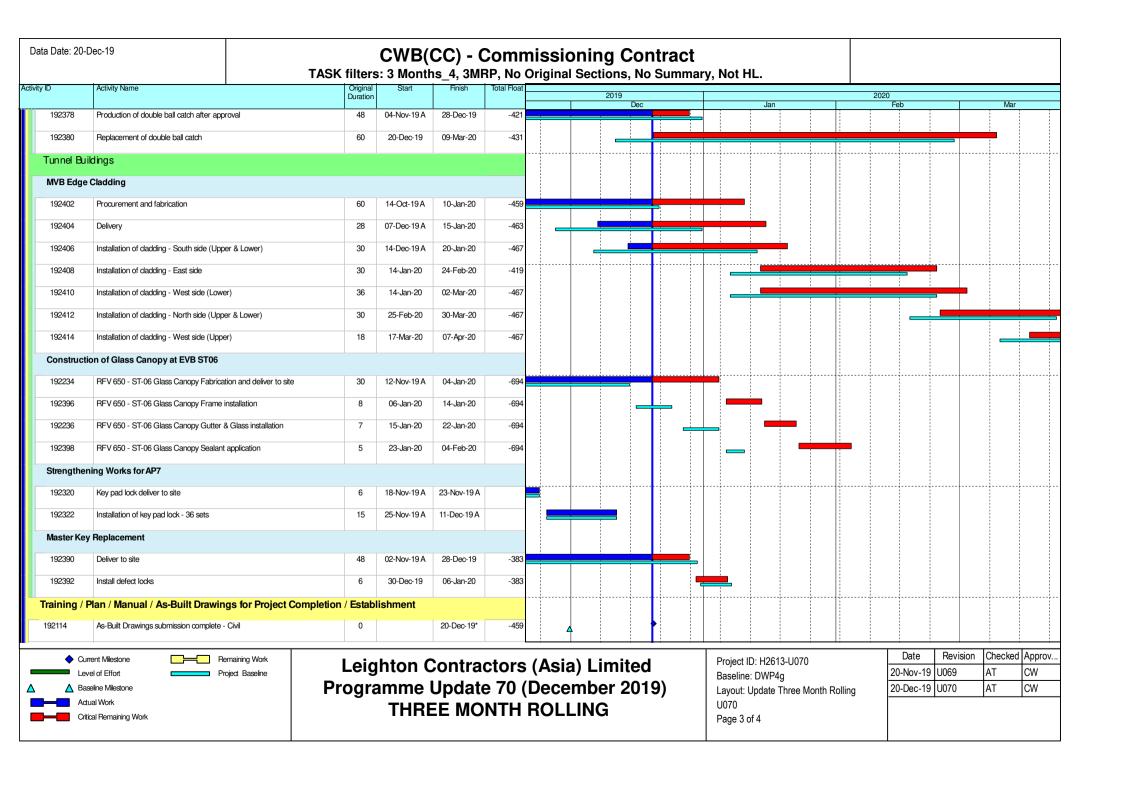

### Programme for Outstanding and Defective Works

CSF: PR/S-0336 REV D

Whit200902nasx/common\_use/01\_Construction Team/05\_Tunnel/03-7 Tunnel Portion 3&4/Precast Seawall Block/32 Programme/20190709\_Outstanding and Defective Works.mpp