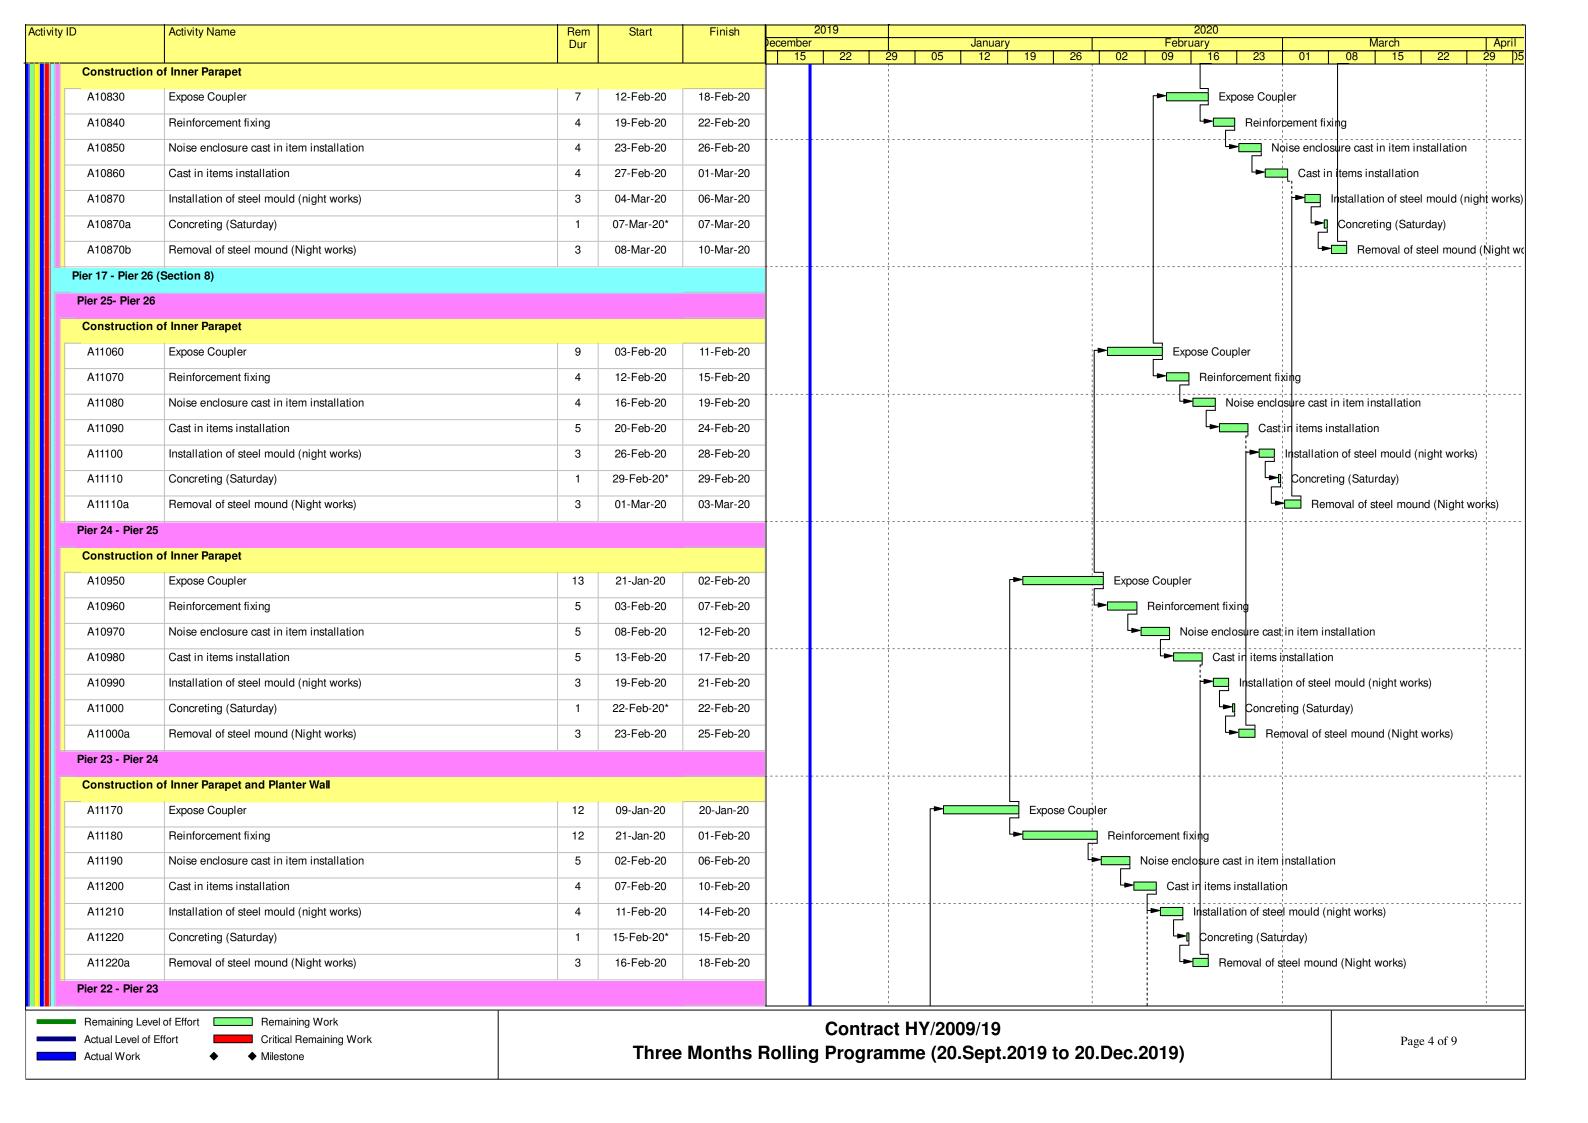

### Programme for Outstanding and Defective Works

CSF: PR/S-0336 REV D

Whit200902nasx/common\_use/01\_Construction Team/05\_Tunnel/03-7 Tunnel Portion 3&4/Precast Seawall Block/32 Programme/20190709\_Outstanding and Defective Works.mpp