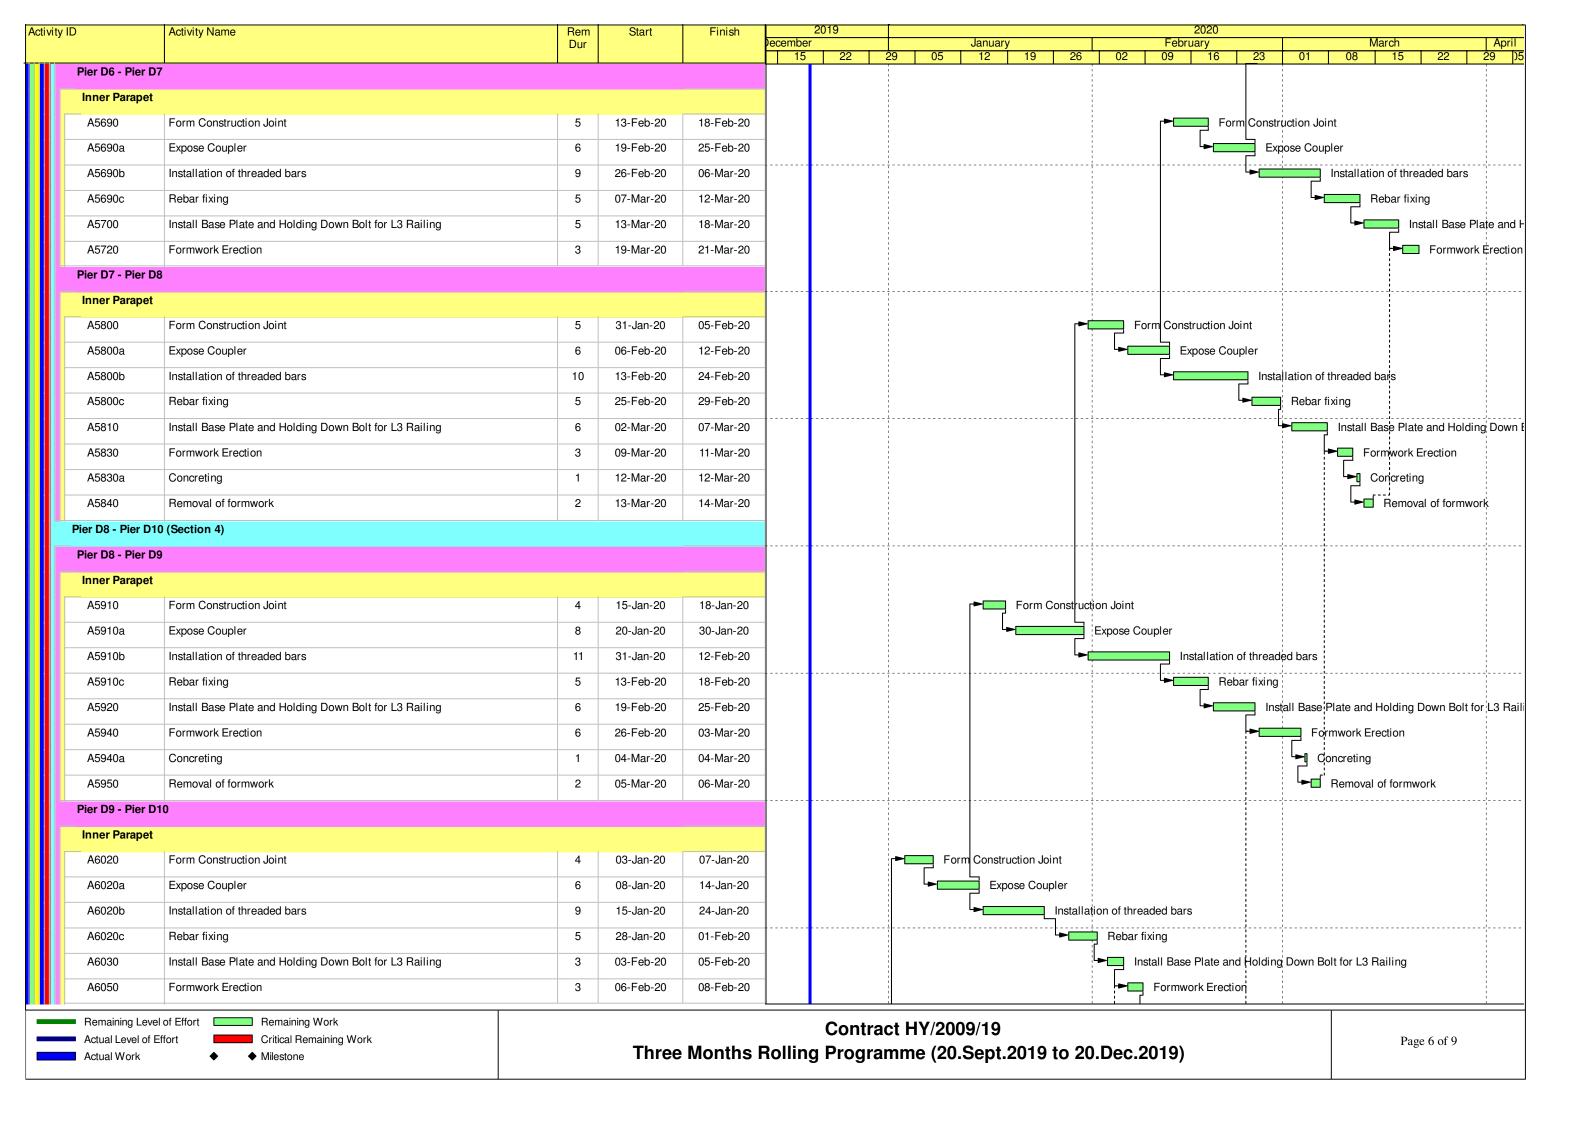

### Programme for Outstanding and Defective Works

CSF: PR/S-0336 REV D

Whit200902nasx/common\_use/01\_Construction Team/05\_Tunnel/03-7 Tunnel Portion 3&4/Precast Seawall Block/32 Programme/20190709\_Outstanding and Defective Works.mpp