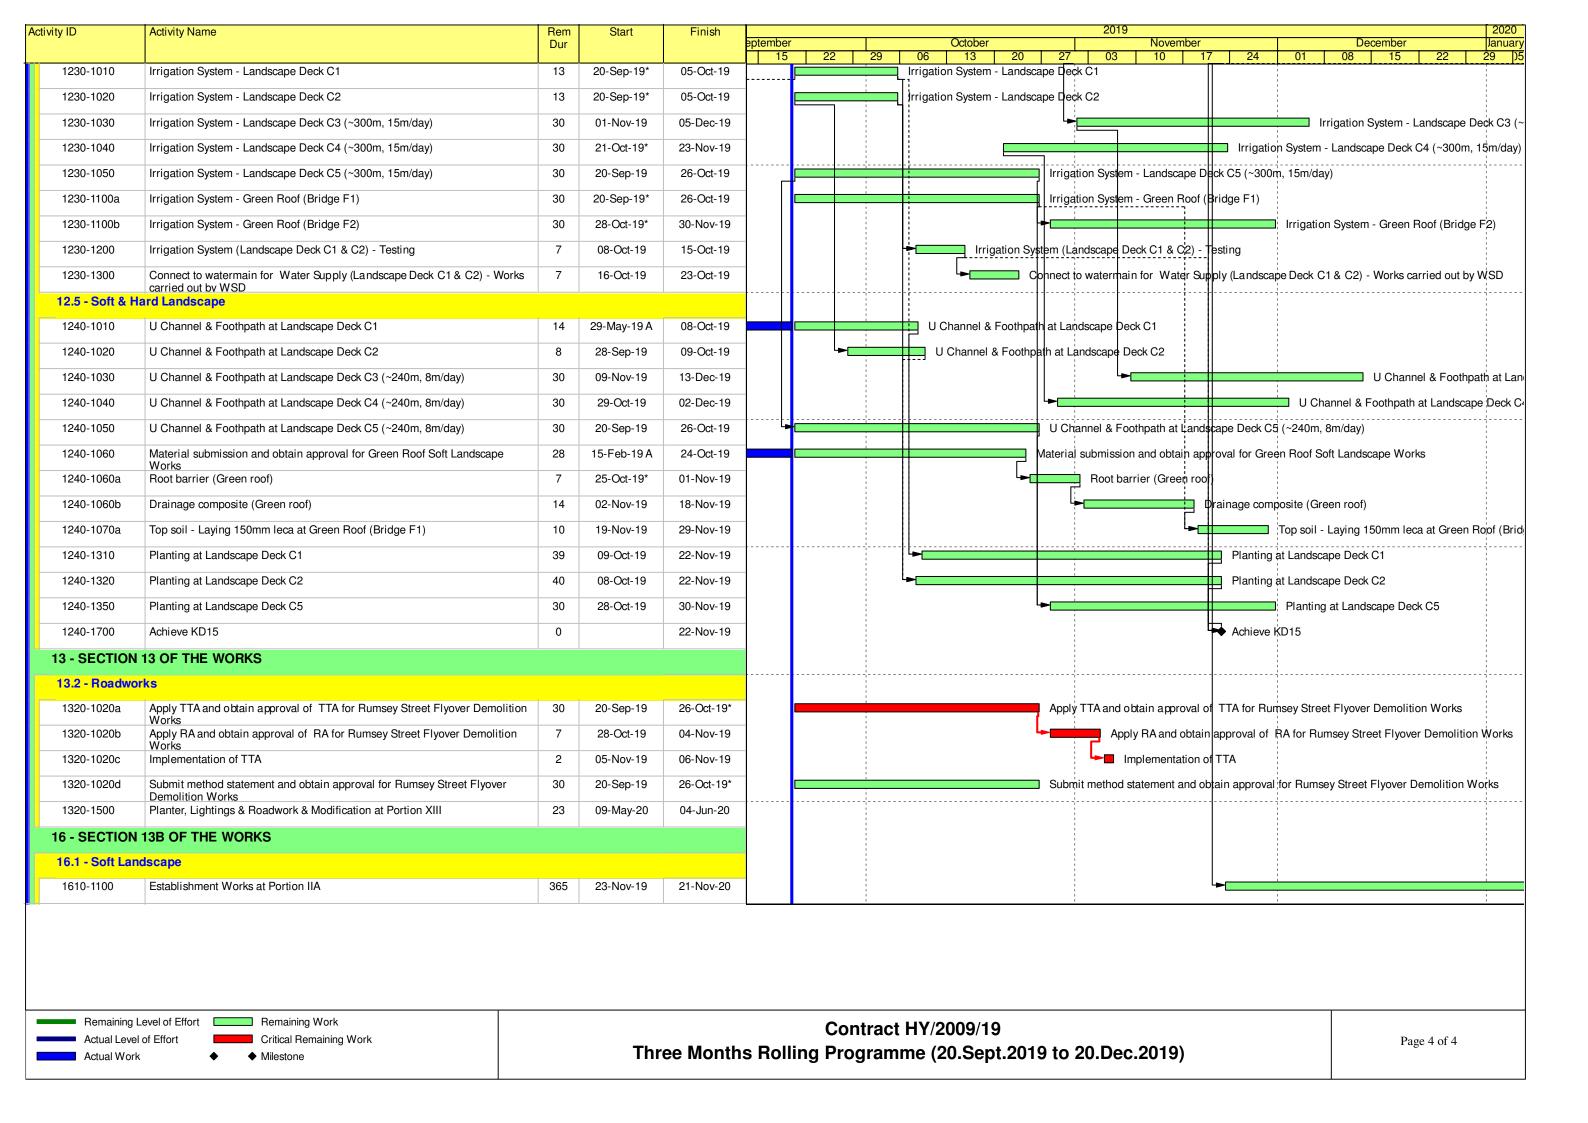

### Programme for Outstanding and Defective Works

CSF: PR/S-0336 REV D

Whit200902nasx/common\_use/01\_Construction Team/05\_Tunnel/03-7 Tunnel Portion 3&4/Precast Seawall Block/32 Programme/20190709\_Outstanding and Defective Works.mpp