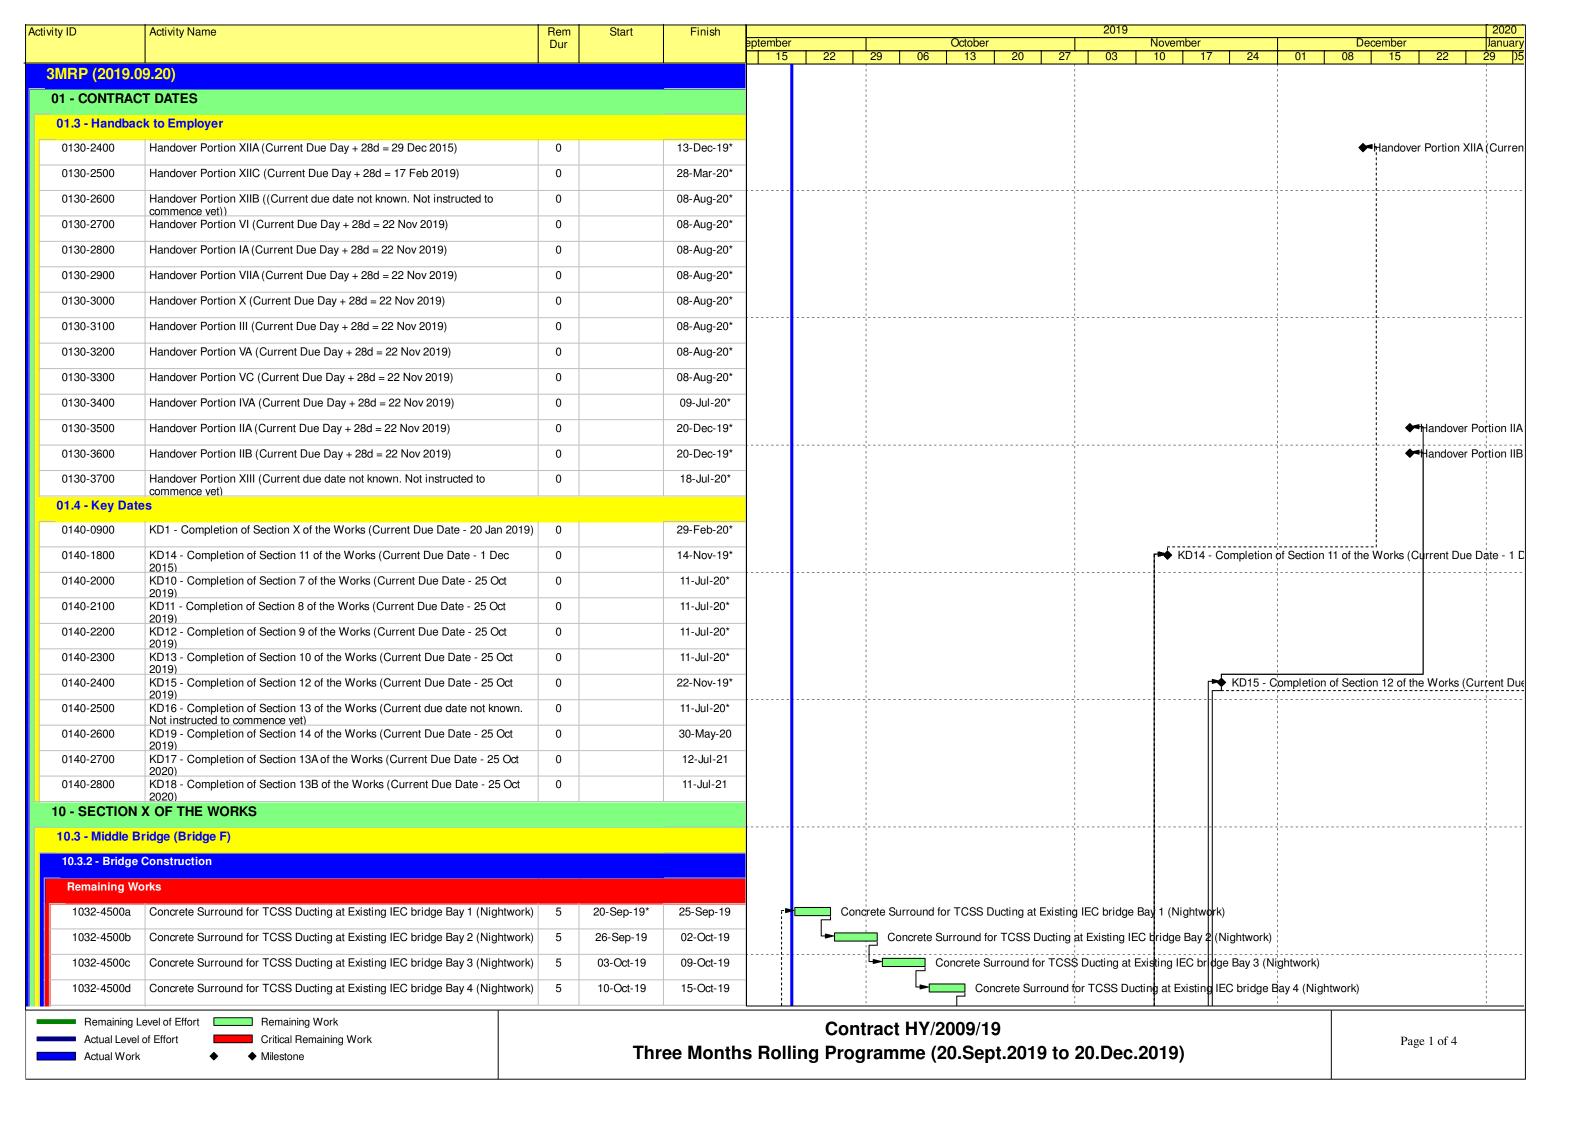

### Programme for Outstanding and Defective Works

CSF: PR/S-0336 REV D

Whit200902nasx/common\_use/01\_Construction Team/05\_Tunnel/03-7 Tunnel Portion 3&4/Precast Seawall Block/32 Programme/20190709\_Outstanding and Defective Works.mpp