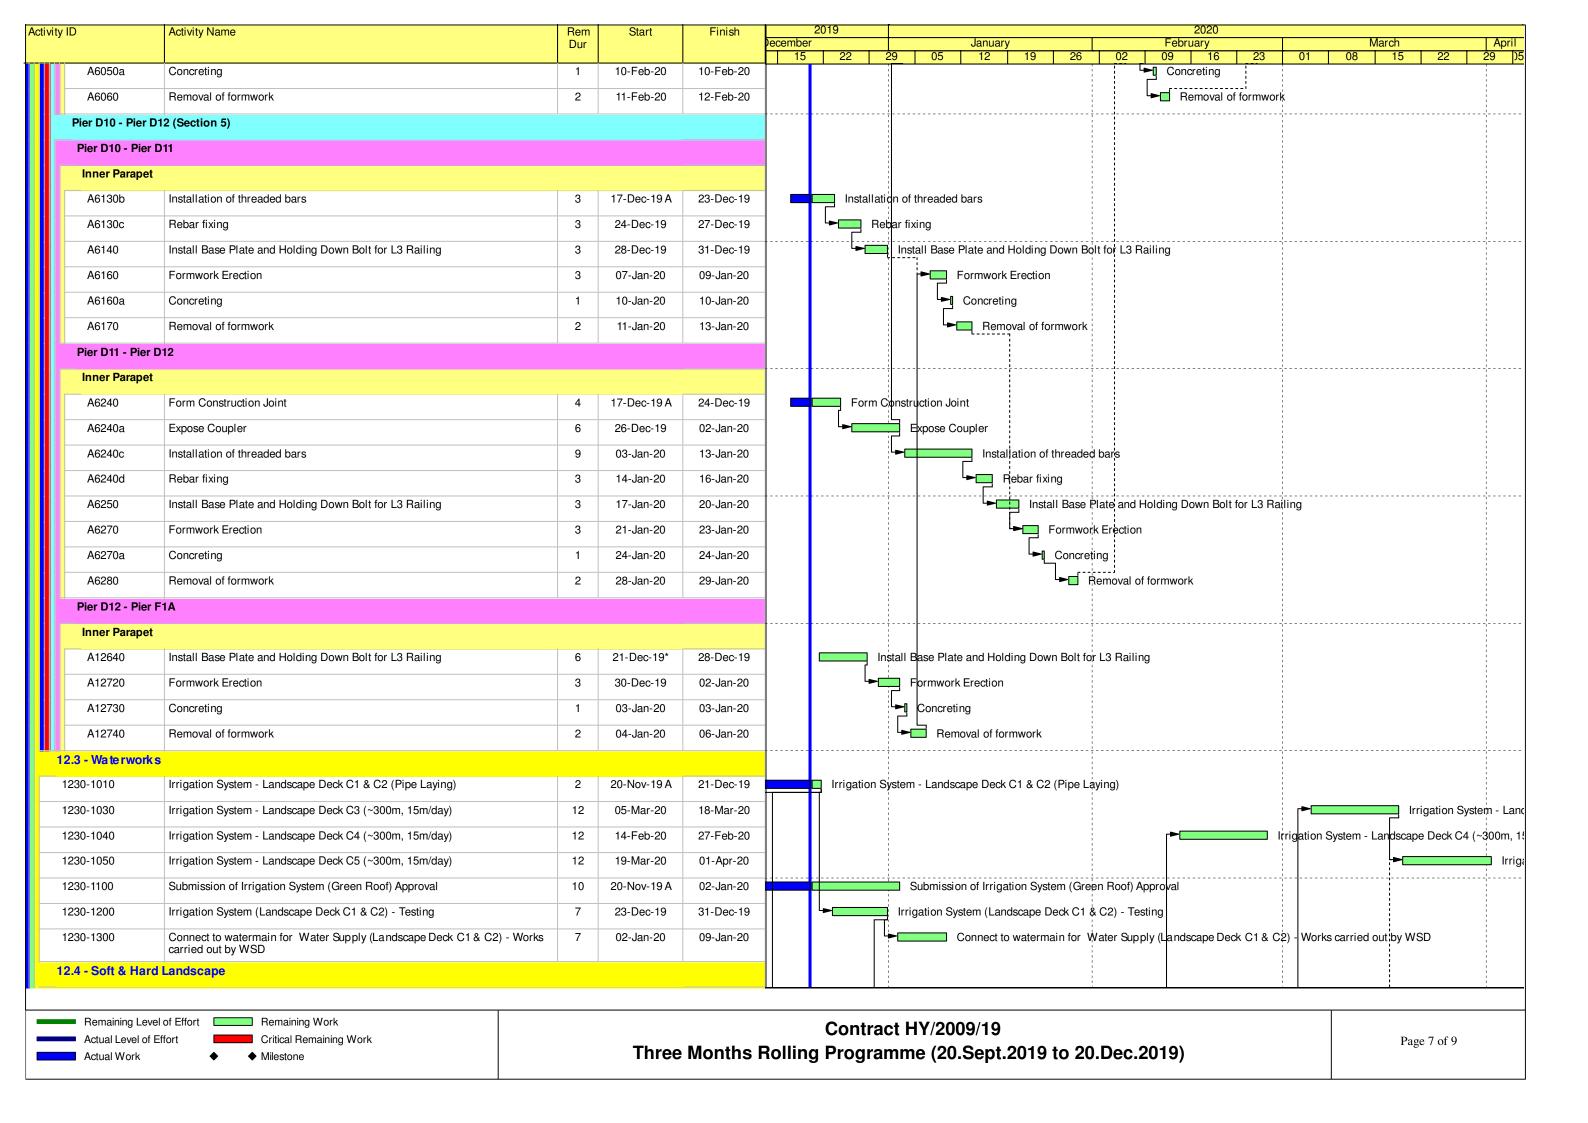

### Programme for Outstanding and Defective Works

CSF: PR/S-0336 REV D

Whit200902nasx/common\_use/01\_Construction Team/05\_Tunnel/03-7 Tunnel Portion 3&4/Precast Seawall Block/32 Programme/20190709\_Outstanding and Defective Works.mpp