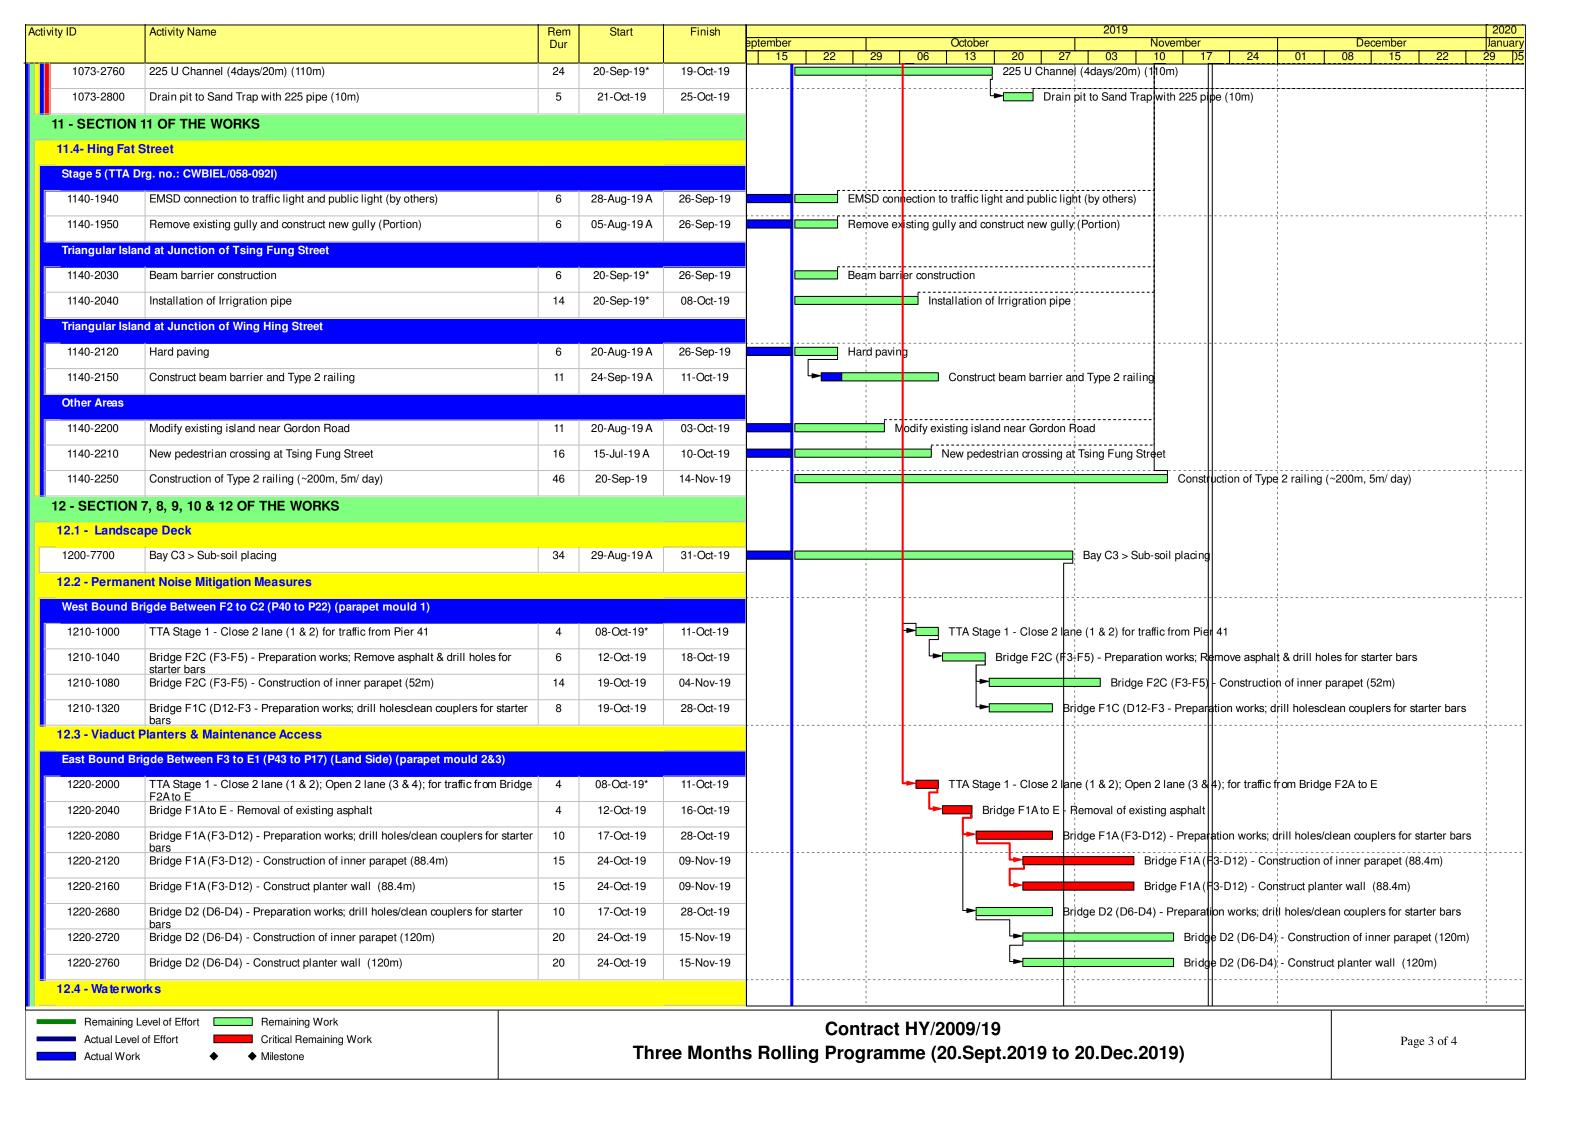

### Programme for Outstanding and Defective Works

CSF: PR/S-0336 REV D

Whit200902nasx/common\_use/01\_Construction Team/05\_Tunnel/03-7 Tunnel Portion 3&4/Precast Seawall Block/32 Programme/20190709\_Outstanding and Defective Works.mpp